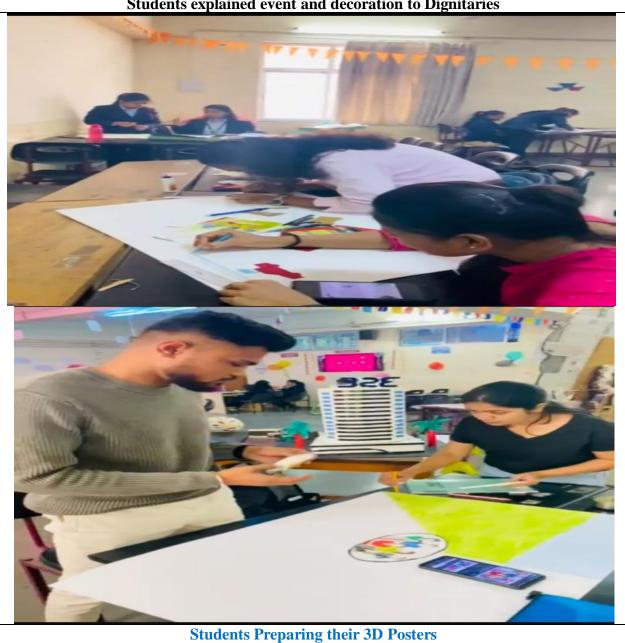

#### **Execution**

After inauguration, student Coordinator Ms. Asmita More and other coordinators explained smart city theme and decoration to the guest. Later they explained all the rules of the competition to the registered participants. Participants had been given 3 hrs (10:00 am to 01:00 pm) for preparation of 3D Poster according to the theme. Students have completed the task at 01:30 pm.

Overall, the event progressed smoothly and ended with the best team winning the prize.

**Event Inauguration by Dr. V.V. Dixit, Director, RMDSTIC** 

Lamp lighting by Dr. V.V. Dixit, Director, RMDSTIC

Students explained event and decoration to Dignitaries