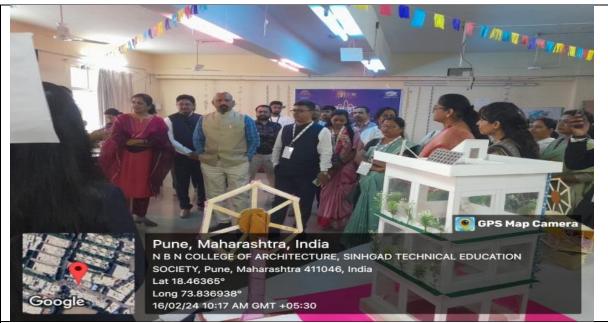

#### **Execution**

After inauguration, student Coordinator Ms. Asmita More and other coordinators explained smart city theme and decoration to the guest. Later they explained all the rules of the competition to the registered participants. Participants had been given 3 hrs (10:00 am to 01:00 pm) for preparation of 3D Poster according to the theme. Students have completed the task at 01:30 pm.

Overall, the event progressed smoothly and ended with the best team winning the prize.

**Event Inauguration by Dr. V.V. Dixit, Director, RMDSTIC** 

Lamp lighting by Dr. V.V. Dixit, Director, RMDSTIC

Students explained event and decoration to Dignitaries