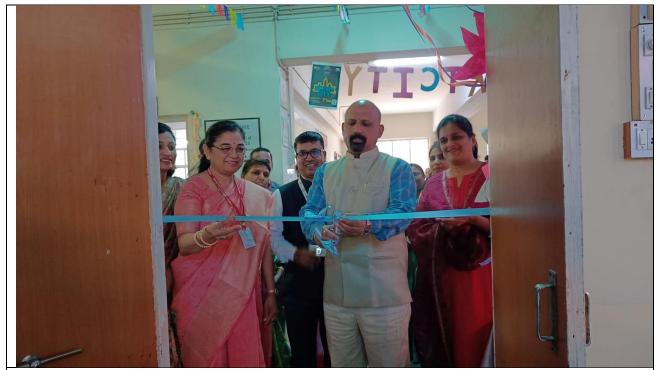

The competition registration begun at 09.00 am and the inauguration was done at 10.00am by Dr. V. V. Dixit, Director, RMDSTIC, Warje, Dr. Sharad Mulik, Dean Academics, RMDSTIC, Warje & Dr. Swati Vijay, Dean, RMDSSOMS, Warje along with RMDSTIC all engineering department HODs, event coordinator, Dr. Archana Chirmade, team members Dr. Shanta Arakeri and Prof. Neeta Shinde student volunteers and Faculty members of the MBA Department.

Overall, the event progressed smoothly and ended with the best team winning the prize.

**Event Inauguration by Dr. V.V. Dixit, Director, RMDSTIC** 

Lamp lighting by Dr. V.V. Dixit, Director, RMDSTIC

Students explained event and decoration to Dignitaries