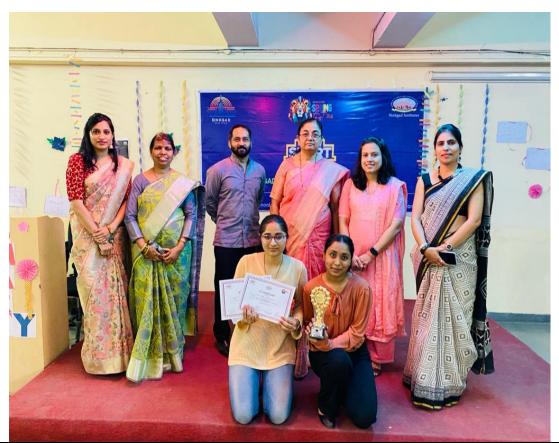

Winning Team from RMDSSOMS (Kunal Chavan & Vikas Bhapkar)

Runner-Up Team from SCOE (Pooja Suryawanshi & Jaspreet Kaur)

## Winner details (First prize)

Name:- Kunal Chavan & Vikas Bhapkar College & Department:- RMDSSOMS, Warje Mobile no. mail id:- kunalchavan1011@gmail.com Name:- Pooja Suryawanshi & Jaspreet Kaur

College &Department:- SCOE

Mobile no. mail id:- pooja.suryawanshi28699@gmail.com