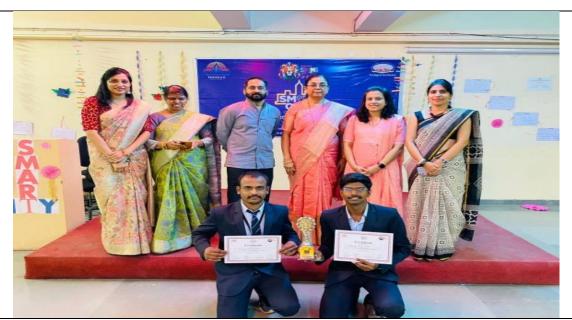

Overall, the event progressed smoothly and ended with the best team winning the prize.

**Event Inauguration by Dr. V.V. Dixit, Director, RMDSTIC** 

Lamp lighting by Dr. V.V. Dixit, Director, RMDSTIC

Students explained event and decoration to Dignitaries

Winning Team from RMDSSOMS (Kunal Chavan & Vikas Bhapkar)

Runner-Up Team from SCOE (Pooja Suryawanshi & Jaspreet Kaur)

## Winner details (First prize)

Name:- Kunal Chavan & Vikas Bhapkar College & Department:- RMDSSOMS, Warje Mobile no. mail id:- kunalchavan1011@gmail.com Name:- Pooja Suryawanshi & Jaspreet Kaur

College &Department:- SCOE