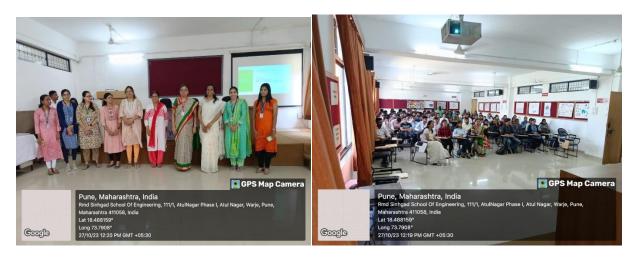

## **Event photos:-**

### **Session Summary:**

Seminar on Entrepreneurship and skill development has started sharp on 10:45 am an offline mode at RMD Sinhgad School of Management Studies, Seminar Hall. Participant's including students and Faculty members have joined on time. Student Co-coordinator from MBA Ist year Ms. Anjali Pawar had given welcome speech and introduction about Guest Mrs. Gitanjali Thite, Later on Guest Speaker has taken charge and proceed the ED –Cell Seminar on understanding of importance of Networking for Entrepreneurial Success. In her Session she has included how to develop and strengthen entrepreneurial skill and knowledge through the structural program. How to create their own ventures and startups. Essence of Networking is important for building entrepreneur relationship and to develop Networking Etiquette: (Do's and Dont's) is basic & important parameter that everyone should learn before starting startups.