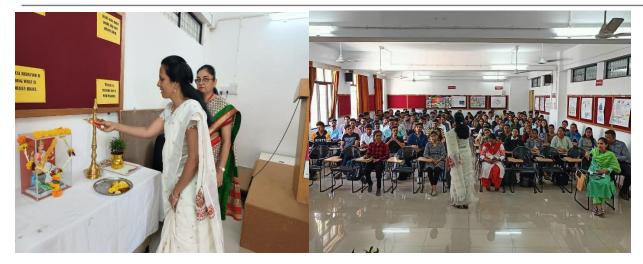

## **Event photos:-**

### **Session Summary:**

Seminar on Entrepreneurship and skill development has started sharp on 10:45 am an offline mode at RMD Sinhgad School of Management Studies, Seminar Hall. Participant's including students and Faculty members have joined on time. Student Co-coordinator from MBA Ist year Ms. Anjali Pawar had given welcome speech and introduction about Guest Mrs. Gitanjali Thite, Later on Guest Speaker has taken charge and proceed the ED –Cell Seminar on understanding of importance of Networking for Entrepreneurial Success. In her Session she has included how to develop and strengthen entrepreneurial skill and knowledge through the structural program. How to create their own ventures and startups. Essence of Networking is important for building entrepreneur relationship and to develop Networking Etiquette: (Do's and Dont's) is basic & important parameter that everyone should learn before starting startups.