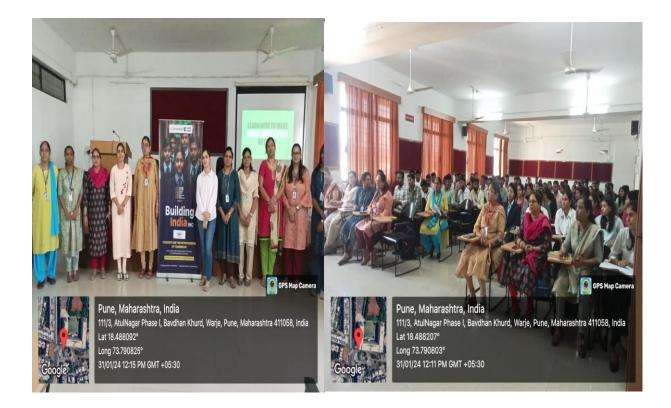

### **Event Photos:-**

#### **Session Summary:**

Seminar on Integrated Financial literacy Program has started sharp on 10:30 am an offline mode at RMD Sinhgad School of Management Studies, Seminar Hall. Participant's including students and Faculty members have joined on time. Student Co-coordinator from MBA Ist year Ms. Aradhana kuber chavan had given welcome speech and introduction about Guest Ms. Mrs. Parneet Alag Kaur Later on Guest Speaker has taken charge and proceed the Seminar on Integrated Financial literacy Program. In her Session she has included in her session that, how financial literacy programs play a crucial role in enhancing investors' understanding of financial matters. Which skill, financial knowledge and confidences are required to make financial investment strategies. She also gave the knowledge of financial concepts, products, and services. She also enlightened the importance of Knowledge Enhancement, Behavioral Change, Risk Awareness, Goal Setting and Planning, Consumer Protection, Inclusion and Access.