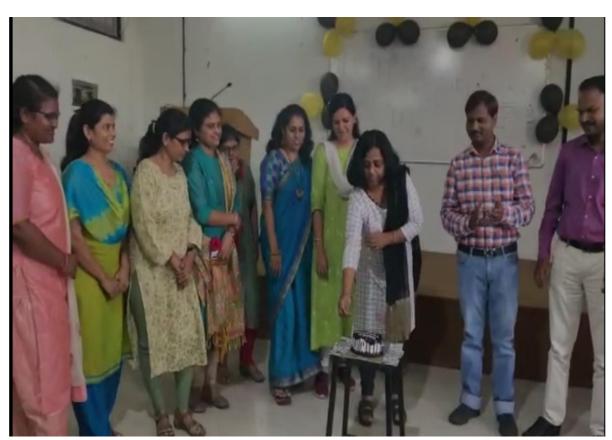

# 3. Cake Cutting:-

Attendees of this event were Prof.Varsha Kshirsagar (H.O.D. E&TC) and all other staff members of E&TC department. Besides them, all the students from S.E. T.E. have attended this program at MBA Conference Hall. All staff members were welcome by e-WORTS members. After that welcome speech and why teachers day is celebrated was told by students. Then few students shared their views regarding teachers day. Then the cake cutting program was done by the teachers. Also some games were kept in this event for teachers were teachers as well as student also enjoyed. In end of program feedback was taken by all teachers and sir. And in last all teachers and students have on camera and take photos of smiley faces for memory and ended the program.