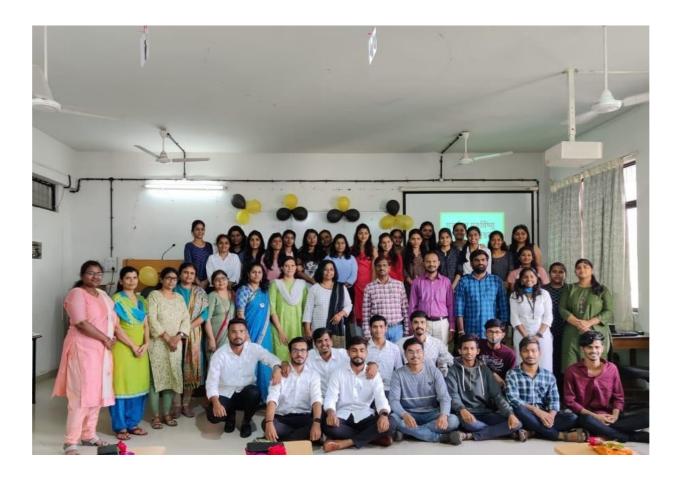

### 5. At The End Photoshoot:-

Attendees of this event were Prof.Varsha Kshirsagar (H.O.D. E&TC) and all other staff members of E&TC department. Besides them, all the students from S.E. T.E. have attended this program at MBA Conference Hall. All staff members were welcome by e-WORTS members. After that welcome speech and why teachers day is celebrated was told by students. Then few students shared their views regarding teachers day. Then the cake cutting program was done by the teachers. Also some games were kept in this event for teachers were teachers as well as student also enjoyed. In end of program feedback was taken by all teachers and sir. And in last all teachers and students have on camera and take photos of smiley faces for memory and ended the program.