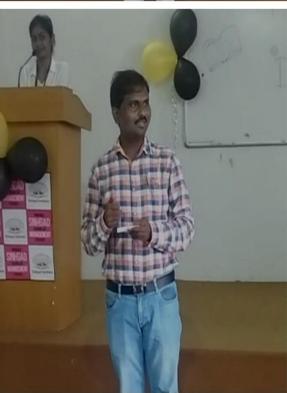

### 1. Welcome Speech:-

Attendees of this event were Prof.Varsha Kshirsagar (H.O.D. E&TC) and all other staff members of E&TC department. Besides them, all the students from S.E. T.E. have attended this program at MBA Conference Hall. All staff members were welcome by e-WORTS members. After that welcome speech and why teachers day is celebrated was told by students. Then few students shared their views regarding teachers day. Then the cake cutting program was done by the teachers. Also some games were kept in this event for teachers were teachers as well as student also enjoyed. In end of program feedback was taken by all teachers and sir. And in last all teachers and students have on camera and take photos of smiley faces for memory and ended the program.