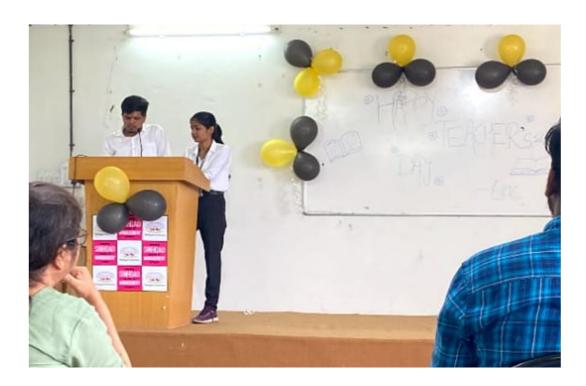

e-WORTS.

Attendees of this event were Prof.Varsha Kshirsagar (H.O.D. E&TC) and all other staff members of E&TC department. Besides them, all the students from S.E. T.E. have attended this program at MBA Conference Hall. All staff members were welcome by e-WORTS members. After that welcome speech and why teachers day is celebrated was told by students. Then few students shared their views regarding teachers day. Then the cake cutting program was done by the teachers. Also some games were kept in this event for teachers were teachers as well as student also enjoyed. In end of program feedback was taken by all teachers and sir. And in last all teachers and students have on camera and take photos of smiley faces for memory and ended the program.

# **Photographs:-**

### 1. Welcome Speech:-



### **Sinhgad Technical Education Society**

# RMD SINHGAD TECHNICAL INSTITUTES CAMPUS

(Approved by AICTE & Affiliated to Savitribai Phule Pune University, Pune)

Off.: S. No. 111/1, Warje, Pune-Mumbai Bypass Highway, Pune – 411 058.

Phone: 020-29996622/33 E-mail: <a href="mailto:principal.rmdssoe@sinhgad.edu">principal.rmdssoe@sinhgad.edu</a> Website: <a href="mailto:http://rmdstic.sinhgad.edu">http://rmdstic.sinhgad.edu</a>

# 2. Deep Prajvalan:-



#### **Sinhgad Technical Education Society**

### RMD SINHGAD TECHNICAL INSTITUTES CAMPUS

(Approved by AICTE & Affiliated to Savitribai Phule Pune University, Pune)

Off.: S. No. 111/1, Warje, Pune-Mumbai Bypass Highway, Pune – 411 058.

Phone: 020-29996622/33 E-mail: <a href="mailto:principal.rmdssoe@sinhgad.edu">principal.rmdssoe@sinhg