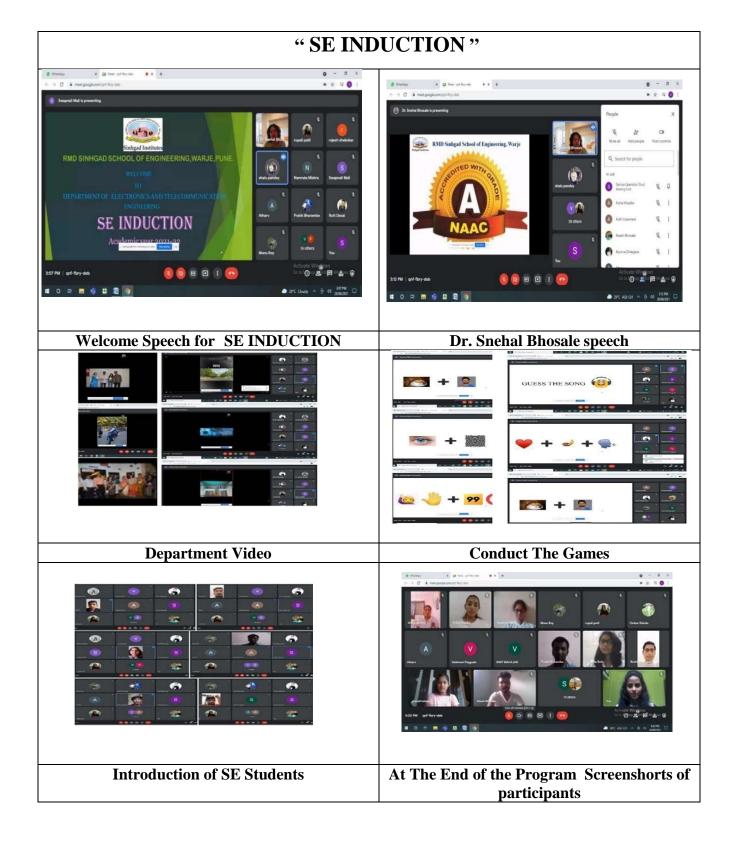

## **About Activity:**

The Induction Program was organized in the E&TC Dept. of RMDSSOE. The event was held on 28 Aug. 2021, 3.00 pm, but due to Covid we have done this event on online platform on Google Meet. The event was organized by members of students association, e-WORTS.

Attendees of this event were Dr. Snehal Bhosale (H.O.D. E&TC) and all other staff members of E&TC department. Besides them, all the students from S.E. have attended this program in online manner. All students were welcome by TE students and staff members. After that hod mam have given the brief introduction about department, training and placement. Then we showed a video of the department and the programs taken by the department. Then TE student gave speech about her college experience. Also some games were kept in this event.

## **Photo:**

| Overall the       | e program was ente   | ertaining and ev | ery student as | well as staff enjo | oye |
|-------------------|----------------------|------------------|----------------|--------------------|-----|
| the same. All the | students enjoyed the | e program.       |                |                    |     |
|                   |                      |                  |                |                    |     |
|                   |                      |                  |                |                    |     |
|                   |                      |                  |                |                    |     |
|                   |                      |                  |                |                    |     |
|                   |                      |                  |                |                    |     |
|                   |                      |                  |                |                    |     |
|                   |                      |                  |                |                    |     |
|                   |                      |                  |                |                    |     |
|                   |                      |                  |                |                    |     |
|                   |                      |                  |                |                    |     |
|                   |                      |                  |                |                    |     |
|                   |                      |                  |                |                    |     |
|                   |                      |                  |                |                    |     |
|                   |                      |                  |                |                    |     |
|                   |                      |                  |                |                    |     |
|                   |                      |                  |                |                    |     |
|                   |                      |                  |                |                    |     |
|                   |                      |                  |                |                    |     |
|                   |                      |                  |                |                    |     |
|                   |                      |                  |                |                    |     |
|                   |                      |                  |                |                    |     |
|                   |                      |                  |                |                    |     |
|                   |                      |                  |                |                    |     |
|                   |                      |                  |                |                    |     |