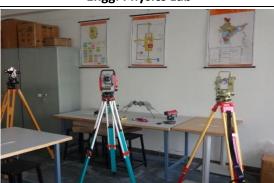

## Laboratory details:

Basic electronics lab

Engg. Physics Lab

**Basic mechanical Lab** 

Surveying

**ENV** Lab

SOM Lab