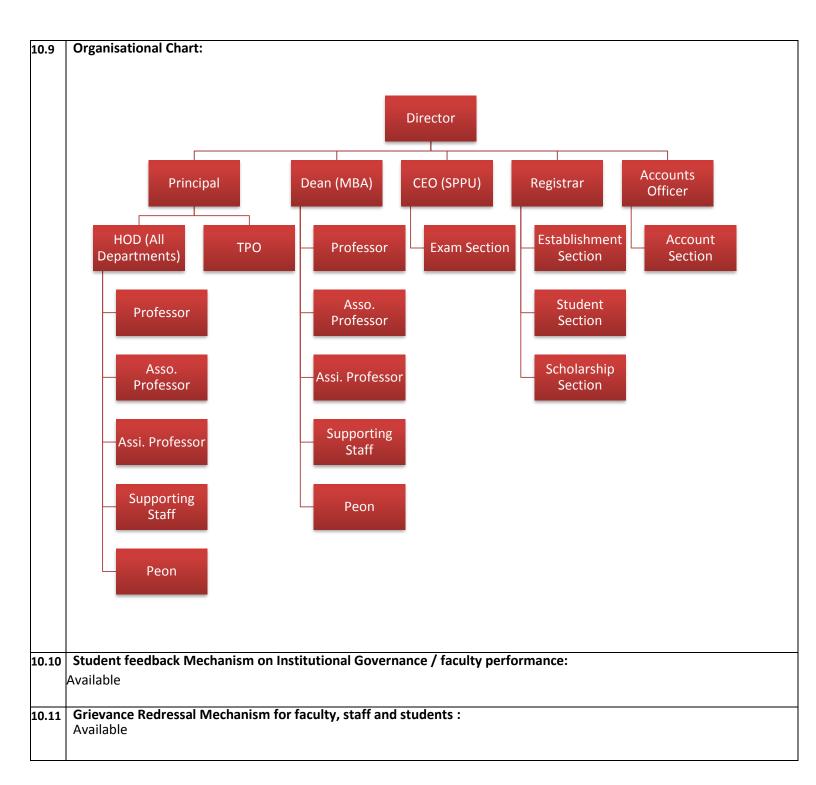

PANDE,               | MEMBER             |
|        | DIRECTOR, STES                    |                    |
| 6      | MR. G. K. SHAHANI                 | SPECIAL INVITEE    |
| 7      | DR. M. V. NAGARHALLI              | REPRESENTATIVE     |
|        | PROFESSOR & HEAD                  | TEACHING STAFF     |
| 8      | DR. SWATI VIJAY                   | REPRESENTATIVE     |
|        | DEAN (MBA)                        | TEACHING STAFF     |
| 9      | MR. SANJAY NAVALE                 | REPRESENTATIVE     |
|        | ADMINISTRATIVE OFFICER            | NON-TEACHING STAFF |
| 10     | DR. V. V. DIXIT                   | MEMADED CECRETARY  |
|        | DIRECTOR & PRINCIPAL              | MEMBER SECRETARY   |

Frequency of meetings : Twice in a Year

Date of last meeting: 18/11/2019



# 10.12 Department wise students Data:

| Name of Tl                                    | Name of The Department |                               |                          | Year wise Sanctioned Intake and Admissions |                          |                          |                          |                          |                          |                          |                          |                          |  |
|-----------------------------------------------|------------------------|-------------------------------|--------------------------|--------------------------------------------|--------------------------|--------------------------|--------------------------|--------------------------|--------------------------|--------------------------|--------------------