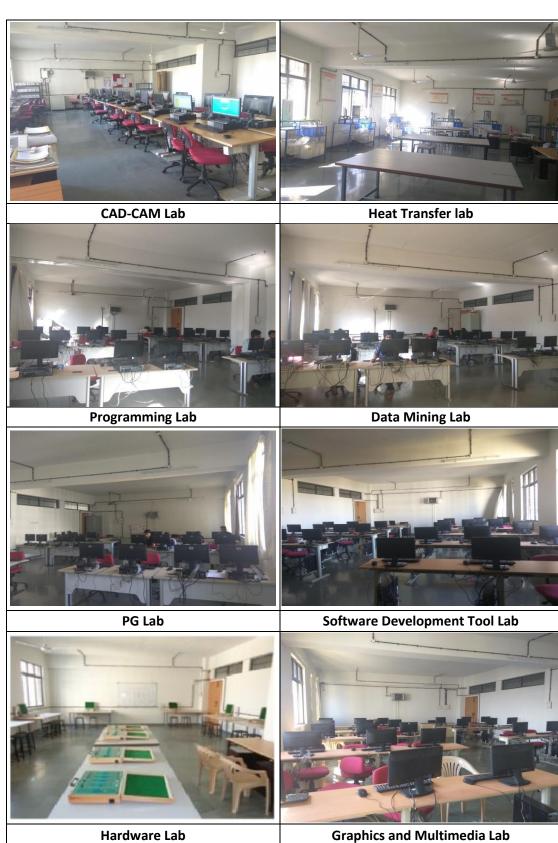

-                     |
| ME     | 81,0     | 000/-    | -                           | 88!     | 500/-       | -                           | 88,5     | 500/-    | -                           |
| MBA    | 74,000/- | 40,364/- | 6,727/-                     | 80,000/ | 43,628/-    | 7,256/-                     | 86,000/- | 47,778/- | 9,556/-                     |

#### **Admission Calendar:**

As prescribed by the Directorate of Technical Education, Maharashtra State from time to time on

Website: http://www.mahacet.org

http://www.dtemaharashtra.gov.in

PIO quota: NO

### 10.15 Infrastructural information:

#### Classroom:





## Laboratory details:





Basic electronics lab



Engg. Physics Lab



**Basic mechanical Lab** 



Surveying



**ENV** Lab

SOM Lab

### **Laboratory details:**







**EDC Lab** 

Digital Electronic Lab

### Computer Centre:





# Library facilities :





**Digital Library** 

Journarls



**Book Counter** 

Books

# Reading Hall:



#### Seminar Hall:



### Sports facilities:



### Cafeteria:



#### **Facilities for disabled:**



### Other Facilities:



| 10.16 | Boys Hostel                      | Available                                                                                                   |
|-------|----------------------------------|-------------------------------------------------------------------------------------------------------------|
|       | Girls Hostel                     | Available                                                                                                   |
| 10.17 | Academics Sessions