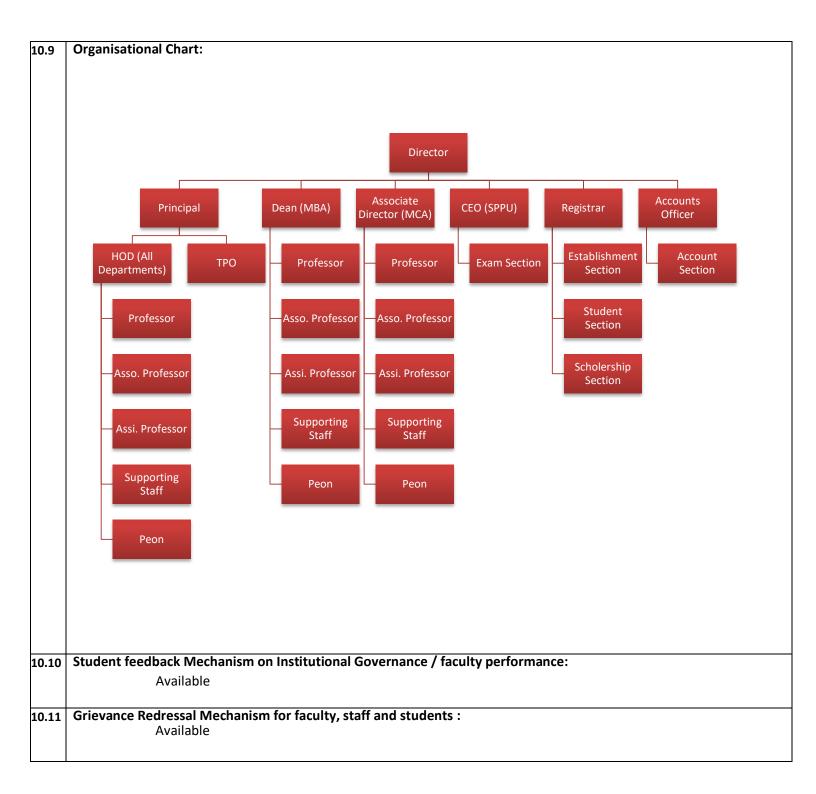

| 10.6 | Name of Director           | Dr. V. V Dixit                         |
|------|----------------------------|----------------------------------------|
|      | Exact Designation          | Principal & Director                   |
|      | Phone number with STD code | 020-25218401                           |
|      | FAX number with STD code   | -                                      |
|      | Email                      | principal.rmdssoe@sinhgad.edu          |
|      | Highest Degree             | Ph. D                                  |
|      | Field of specialization    | Electrical Engineering (Power Systems) |

# 10.7 Governing Board Members:

| SR. NO. | NAME OF THE MEMBER                | DESIGNATION          |  |  |  |
|---------|-----------------------------------|----------------------|--|--|--|
| 1       | PROF. M. N. NAVALE,               | CHAIRMAN             |  |  |  |
|         | FOUNDER PRESIDENT, STES           |                      |  |  |  |
| 2       | DR. (MRS.) SUNANDA M. NAVALE,     | MEMBER               |  |  |  |
|         | FOUNDER SECRETARY, STES           |                      |  |  |  |
| 3       | MR. ROHIT M. NAVALE,              | MEMBER               |  |  |  |
|         | VICE-PRESIDENT (HR), STES         |                      |  |  |  |
| 4       | MRS. RACHANA M. NAVALE -ASHTEKAR, | MEMBER               |  |  |  |
|         | VICE-PRESIDENT (ADMIN), STES      |                      |  |  |  |
| 5       | DR. A.V. DESHPANDE,               | MEMBER               |  |  |  |
|         | DIRECTOR, STES                    |                      |  |  |  |
| 6       | PROF. M. G. BHAT,                 | MEMBER               |  |  |  |
| 7       | NOMINEE OF AICTE, NEW DELHI.      | MEMBER               |  |  |  |
|         | INDUSTRY EXPERT                   | (EX-OFFICIO)         |  |  |  |
| 8       | DIRECTOR OF TECHNICAL EDUCATION   | MEMBER (EV. OFFICIO) |  |  |  |
|         | MAHARASHTRA STATE                 | (EX-OFFICIO)         |  |  |  |
| 9       | NOMINEE OF                        | MEMBER               |  |  |  |
|         | UNIVERSITY OF PUNE                |                      |  |  |  |
| 10      | NOMINEE OF                        | MEMBER               |  |  |  |
|         | GOVT. OF MAHARASHTRA              |                      |  |  |  |
| 11      | REGIONAL OFFICER, WRO,            | MEMBER               |  |  |  |
|         | AICTE, MUMBAI.                    | (EX-OFFICIO)         |  |  |  |
| 12      | DR. V. V. DIXIT,                  | MEMBER SECRETARY     |  |  |  |
|         | DIRECTOR & PRINCIPAL, RMD STIC    |                      |  |  |  |
|         |                                   |                      |  |  |  |

# 10.8 Academic Advisory Body:

| SR. NO. | NAME OF THE MEMBER                | DESIGNATION        |
|---------|-----------------------------------|--------------------|
| 1       | PROF. M. N. NAVALE,               | CHAIRMAN           |
|         | FOUNDER PRESIDENT, STES           |                    |
| 2       | DR. (MRS.) SUNANDA M. NAVALE,     | MEMBER             |
|         | FOUNDER SECRETARY, STES           |                    |
| 3       | MR. ROHIT M. NAVALE,              | MEMBER             |
|         | VICE-PRESIDENT (HR), STES         |                    |
| 4       | MRS. RACHANA M. NAVALE -ASHTEKAR, | MEMBER             |
|         | VICE-PRESIDENT (ADMIN), STES      |                    |
| 5       | DR. A.V. DESHPANDE,               | MEMBER             |
|         | DIRECTOR, STES                    |                    |
| 5       | MR. G. K. SHAHANI                 | SPECIAL INVITEE    |
| 6       | DR. M. V. NAGARHALLI              | REPRESENTATIVE     |
|         | PROFESSOR & HEAD                  | TEACHING STAFF     |
| 7       | DR. JOHN J. PETER                 | REPRESENTATIVE     |
|         | DEAN (MBA)                        | TEACHING STAFF     |
| 9       | MR. SANJAY NAVALE                 | REPRESENTATIVE     |
|         | OFFICE SUPRINTENDENT              | NON-TEACHING STAFF |
| 10      | DR. V. V. DIXIT                   | MEMBER SECRETARY   |
|         | DIRECTOR & PRINCIPAL              |                    |

# 10.12 Department wise students Data:

| Name of Th                                    | ne Depart       | ment                           | Year wise Sanctioned Intake and Admissions |                          |                          |                          |                          |                          |                          |                          |                          |                          |
|-----------------------------------------------|-----------------|--------------------------------|--------------------------------------------|--------------------------|--------------------------|--------------------------|--------------------------|--------------------------|--------------------------|--------------------------|--------------------------|--------------------------|
|                                               |                 | 1st Year<br>of                 | 2013-14                                    |                          | 201                      | 2014-15                  |                          | 2015-16                  |                          | 2016-17                  |                          | 17-18                    |
| Course                                        | Level           | approva<br>I by the<br>council |                                            | Actual<br>Admiss<br>ions | Sanctio<br>ned<br>Intake | Actual<br>Admiss<br>ions | Sanctio<br>ned<br>Intake | Actual<br>Admiss<br>ions | Sanctio<br>ned<br>Intake | Actual<br>Admiss<br>ions | Sanctio<br>ned<br>Intake | Actual<br>Admissio<br>ns |
| COMPUTER                                      |                 | 2011                           | 120                                        | 120                      | 120                      | 120                      | 120                      | 120                      | 120                      | 104                      |                          |                          |
| CIVIL                                         |                 | 2011                           | 120                                        | 120                      | 120                      | 126                      | 120                      | 120                      | 120                      | 20                       |                          |                          |
| IT                                            | UG 1ST<br>SHIFT | 2011                           | 60                                         | 58                       | 60                       | 53                       | 60                       | 60                       | 60                       | 60                       |                          |                          |
| E & TC                                        | 311111          | 2011                           | 60                                         | 58                       | 60                       | 47                       | 60                       | 40                       | 60                       | 35                       |                          |                          |
| MECHANICAL                                    |                 | 2011                           | 180                                        | 189                      | 180                      | 183                      | 180                      | 182                      | 180                      | 136                      |                          |                          |
| MECHANICAL                                    | UG 2ND<br>SHIFT | 2012                           | 120                                        | 100                      | 120                      | 100                      | 120                      | 82                       | 120                      | 57                       |                          |                          |
| ME<br>COMPUTER                                |                 | 2012-13                        | 24                                         | 24                       | 24                       | 21                       | 24                       | 23                       | 24                       | 11                       |                          |                          |
| ME CIVIL                                      |                 | 2013-14                        | 24                                         | 24                       | 24                       | 24                       | 24                       | 23                       | 24                       | 19                       |                          |                          |
| ME E &<br>TC(VLSI AND<br>EMBEDDED<br>SYSTEMS) | PG              | 2012-13                        | 24                                         | 24                       | 24                       | 24                       | 24                       | 16                       | 24                       | 4                        |                          |                          |
| ME<br>MECHANICAL<br>(DESIGN)                  |                 | 2012-13                        | 24                                         | 24                       | 24                       | 24                       | 24                       | 14                       | 24                       | 1                        |                          |                          |
| МВА                                           |                 | 2011-12                        | 240                                        | 166                      | 240                      | 118                      | 240                      | 110                      | 180                      | 131                      |                          |                          |
| MCA                                           |                 | 2011-12                        | 300                                        | 27                       | 300                      | 2                        | 300                      | 23                       | 240                      | 39                       |                          |                          |