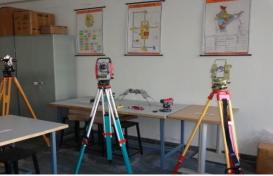

|         |     |                                 |
| MBA    | 87,240/-    | 47,586/- | 7,931/-                         | 87,240/- | 47,586/- | 7,931/-                         |         |     |                                 |
| MCA    | 72,340/-    | 39,458/- | 6,576/-                         | 72,340/- | 39,458/- | 6,576/-                         |         |     |                                 |

#### **Admission Calendar:**

As prescribed by the Directorate of Technical Education, Maharashtra State from time to time on

Website: http://www.mahacet.org

http://www.dtemaharashtra.gov.in

PIO quota: NO

# 10.15 Infrastructural information:

### Classroom:





# Laboratory details:





**Basic electronics lab** 



Engg. Physics Lab



**Basic mechanical Lab** 



Surveying



**ENV Lab** 



**SOM Lab** 

# **Laboratory details:**







**EDC Lab** 

Digital Electronic Lab

# **Computer Centre:**





# Library facilities :





**Digital Library** 



**Journarls** 



**Book Counter** 

Books

# Reading Hall:



## Seminar Hall:



# Sports facilities:



# Cafeteria:



# **Facilities for disabled:**



# Other Facilities:



| 10.16 | Boys Hostel                      | Planned                                                                                                   |  |  |  |  |
|-------|----------------------------------|-----------------------------------------------------------------------------------------------------------|--|--|--|--|
|       | Girls Hostel                     | Planned