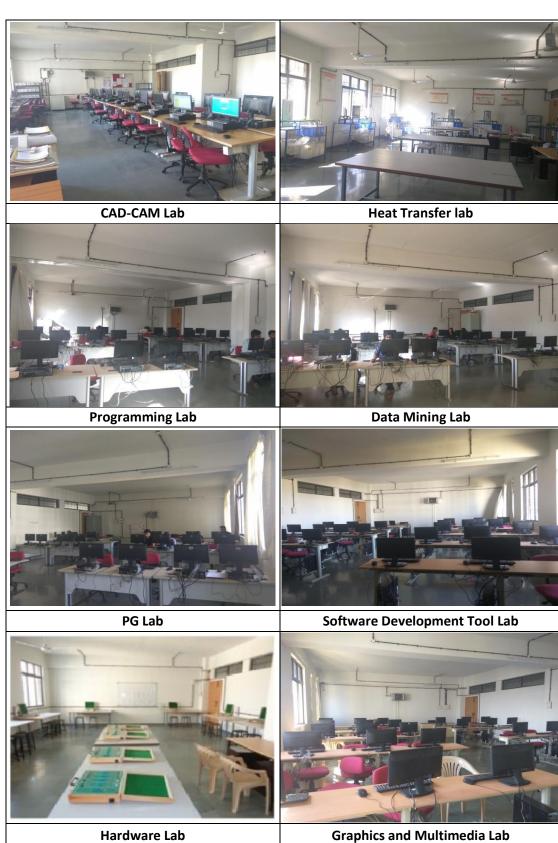

|
| MBA    | 87,240/-    | 47,586/- | 7,931/-                         | 87,240/- | 47,586/- | 7,931/-                         |         |     |                                 |
| MCA    | 72,340/-    | 39,458/- | 6,576/-                         | 72,340/- | 39,458/- | 6,576/-                         |         |     |                                 |

#### **Admission Calendar:**

As prescribed by the Directorate of Technical Education, Maharashtra State from time to time on

Website: http://www.mahacet.org

http://www.dtemaharashtra.gov.in

PIO quota: NO

# 10.15 Infrastructural information:

### Classroom:





# Laboratory details:





**Basic electronics lab** 



Engg. Physics Lab



**Basic mechanical Lab** 



Surveying



**ENV Lab** 



**SOM Lab** 

# **Laboratory details:**







**EDC Lab** 

Digital Electronic Lab

# **Computer Centre:**





# Library facilities :





**Digital Library** 



**Journarls** 



**Book Counter** 

Books

# Reading Hall:



## Seminar Hall:



# Sports facilities:



# Cafeteria:



# **Facilities for disabled:**



# Other Facilities:



| 10.16 | Boys Hostel                      | Planned                                                                                                   |  |  |  |  |
|-------|----------------------------------|-----------------------------------------------------------------------------------------------------------|--|--|--|--|
|       | Girls Hostel                     | Planned                                                                                                   |  |  |  |  |
|