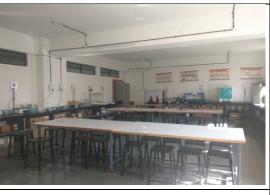

|         |     |                                 |
| MBA    | 87,240/-    | 47,586/- | 7,931/-                         | 87,240/- | 47,586/- | 7,931/-                         |         |     |                                 |
| MCA    | 72,340/-    | 39,458/- | 6,576/-                         | 72,340/- | 39,458/- | 6,576/-                         |         |     |                                 |

#### **Admission Calendar:**

As prescribed by the Directorate of Technical Education, Maharashtra State from time to time on

Website: http://www.mahacet.org

http://www.dtemaharashtra.gov.in

PIO quota: NO

# 10.15 Infrastructural information:

### Classroom:





# Laboratory details:





**Basic electronics lab** 



Engg. Physics Lab



**Basic mechanical Lab** 



Surveying



**ENV Lab** 



**SOM Lab** 

# **Laboratory details:**







**EDC Lab** 

Digital Electronic Lab

# **Computer Centre:**





# Library facilities :





**Digital Library** 



**Journarls** 



**Book Counter** 

Books

# Reading Hall:



## Seminar Hall:



# Sports facilities:



# Cafeteria:



# **Facilities for disabled:**



# Other Facilities:



| 10.16 | Boys Hostel                      | Planned                                                                                                   |  |  |  |  |
|-------|----------------------------------|-----------------------------------------------------------------------------------------------------------|--|--|--|--|
|       | Girls Hostel                     | Planned