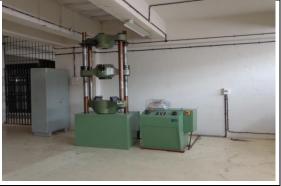

|     |                                 |
| MBA    | 87,240/-    | 47,586/- | 7,931/-                         | 87,240/- | 47,586/- | 7,931/-                         |         |     |                                 |
| MCA    | 72,340/-    | 39,458/- | 6,576/-                         | 72,340/- | 39,458/- | 6,576/-                         |         |     |                                 |

#### **Admission Calendar:**

As prescribed by the Directorate of Technical Education, Maharashtra State from time to time on

Website: http://www.mahacet.org

http://www.dtemaharashtra.gov.in

PIO quota: NO

# 10.15 Infrastructural information:

### Classroom:





# Laboratory details:





**Basic electronics lab** 



Engg. Physics Lab



**Basic mechanical Lab** 



Surveying



**ENV Lab** 



**SOM Lab** 

# **Laboratory details:**







**EDC Lab** 

Digital Electronic Lab

# **Computer Centre:**





# Library facilities :





**Digital Library** 



**Journarls** 



**Book Counter** 

Books

# Reading Hall:



## Seminar Hall:



# Sports facilities:



# Cafeteria:



# **Facilities for disabled:**



# Other Facilities:



| 10.16 | Boys Hostel                      | Planned                                                                                                   |  |  |  |  |
|-------|----------------------------------|-----------------------------------------------------------------------------------------------------------|--|--|--|--|
|       | Girls Hostel                     | Planned